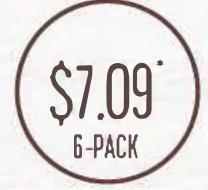

Adults and youth (ages 13 and older) need an average of 2,000 calories a day, and children (ages 4-12) need an average of 1,500 calories a day. However, individual needs may vary.

Make it a multipack AVAILABLE IN

DOZEN & 6-PACKS

Plus applicable taxes.