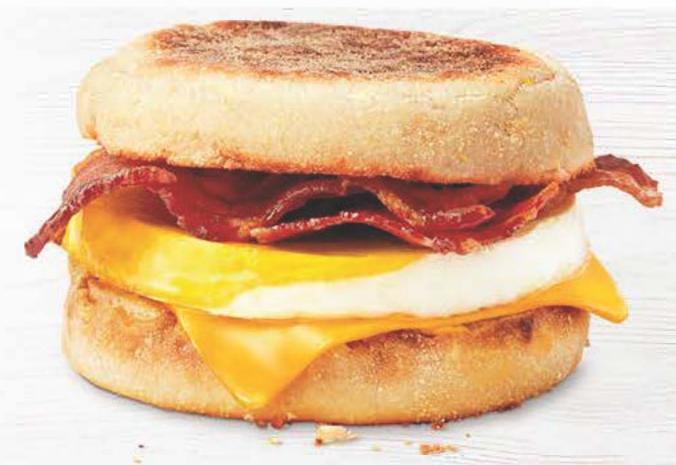

# Start your day right with

Sausage Homestyle Biscuit 650-950 Cals 6.89 MEAL

Bacon English Muffin 6.89 MEAL 470-770 Cals