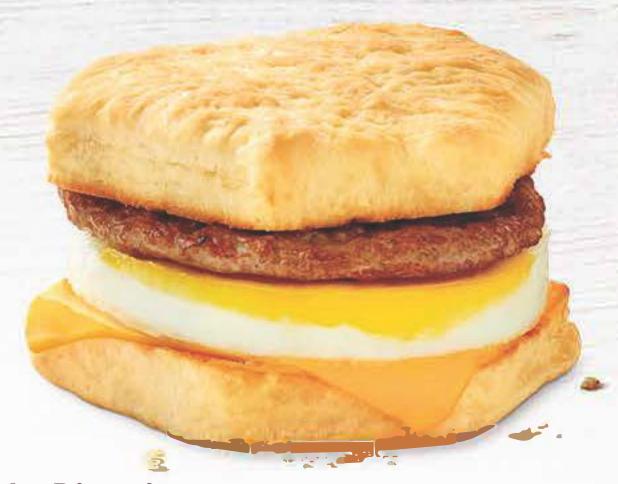

# Start your day right with

Sausage Homestyle Biscuit 650-950 Cals 6.89 MEAL

Bacon English Muffin 6.89 MEAL 470-770 Cals