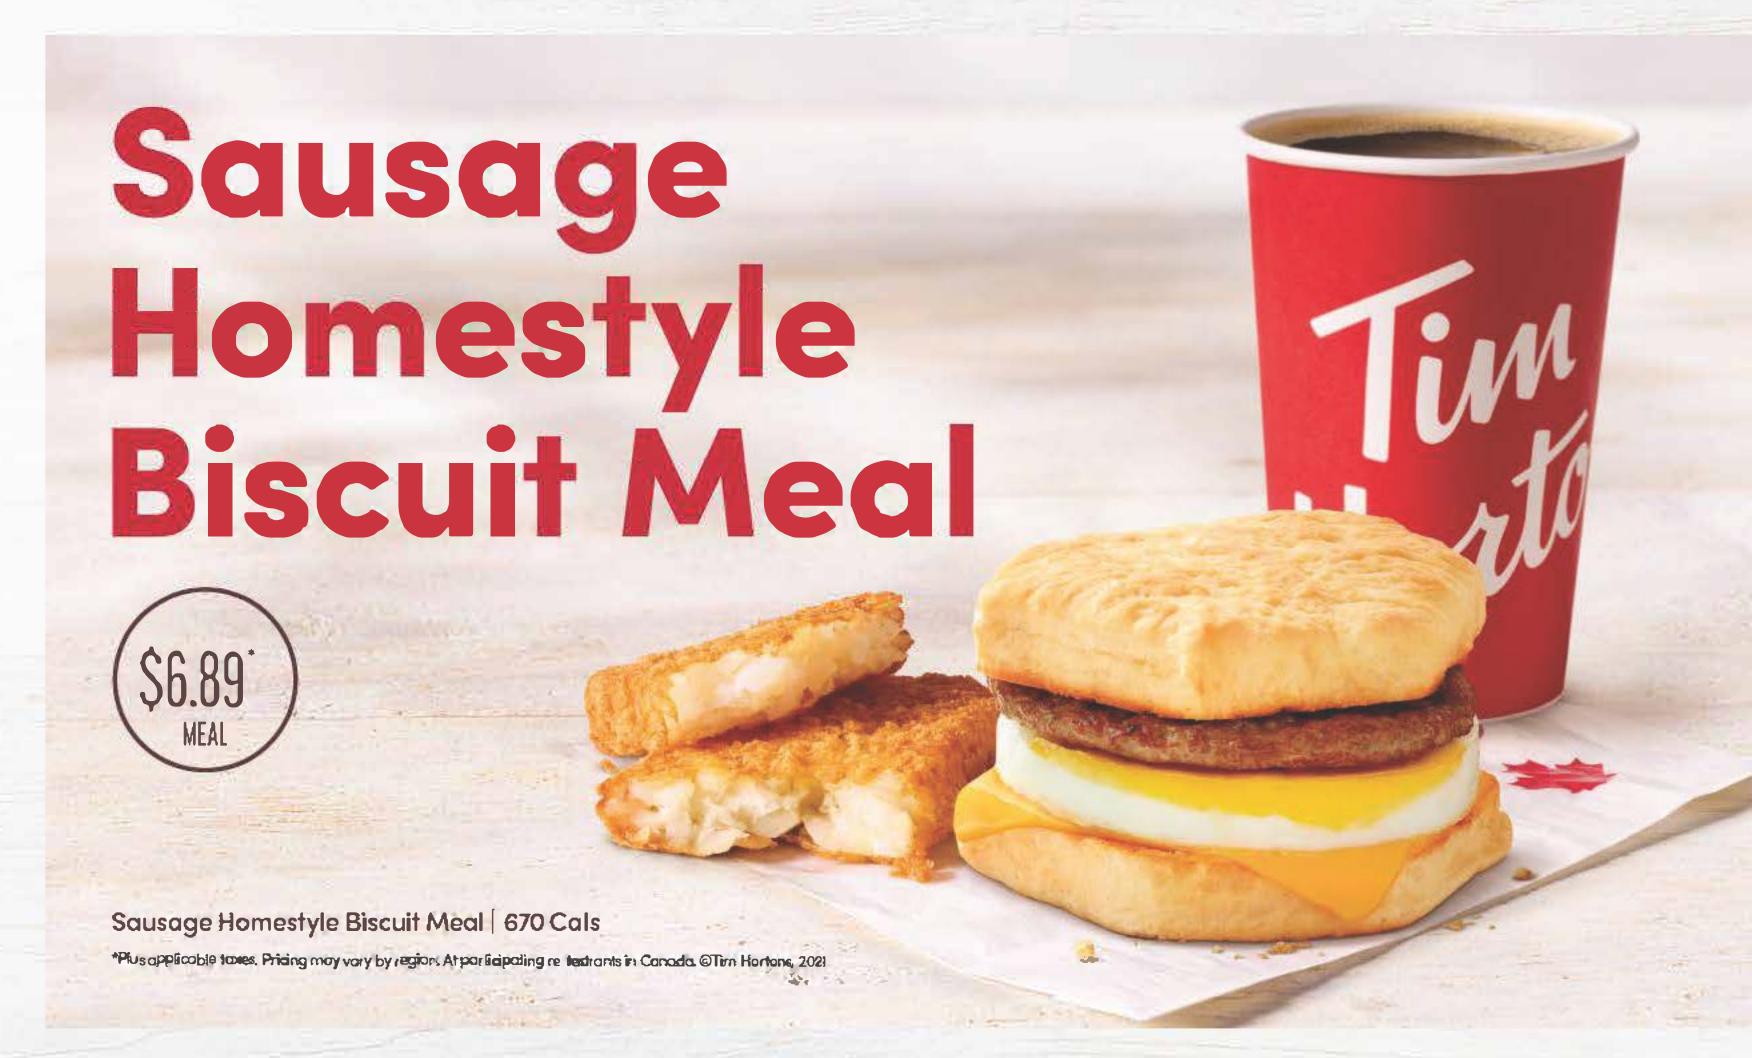

# Start your day right with

Sausage Homestyle Biscuit 650-950 Cals 6.89 MEAL

Bacon English Muffin 6.89 MEAL 470-770 Cals