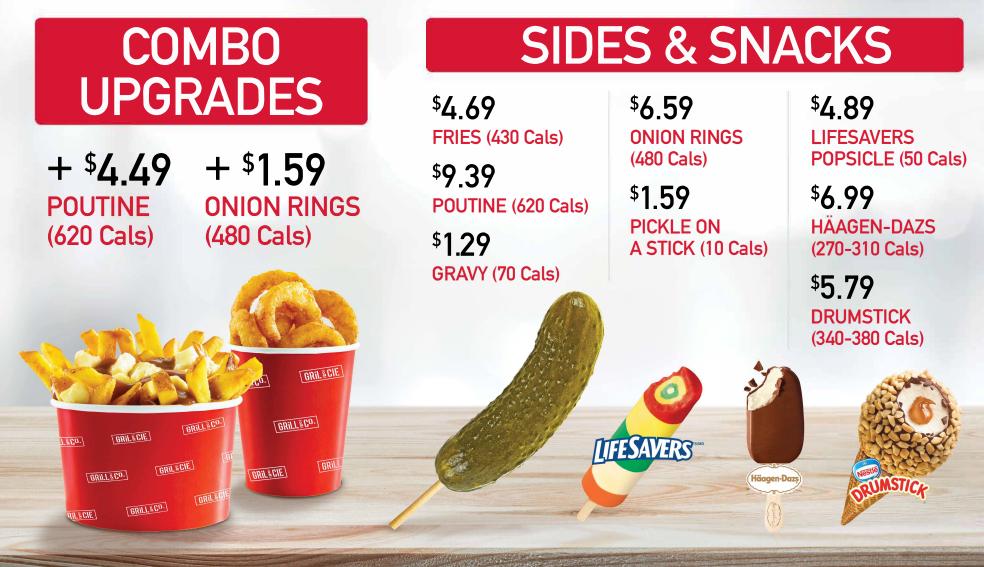

#### **EXTRA TOPPINGS**

PEPPERONI: \$1.99 ea. | 90 Cals per serving, serves 6 CHEESE: \$1.99 ea. | 30 Cals per serving, serves 6 Calories are in addition to standard menu items.

Halal Toppings Available

#### **SLICES**

PEPPERONI \$5.99 | 580 Cals CHEESE \$5.74 | 490 Cals FEATURE \$6.24 | 610 Cals

#### **SNACKS & ICE CREAM**

| ASSORTED CHIPS | \$2.44   220-230 Cals |
|----------------|-----------------------|
| HÄAGEN DAZS    | \$6.99 290-320 Cals   |
| DRUMSTICK      | \$5.59   290-300 Cals |
| LIFESAVERS     | \$4.89   50 Cals      |
| DIPPING SAUCE  | \$0.99   10-350 Cals  |