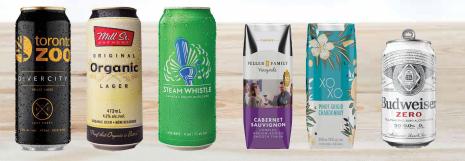

# **BEER & WINE**

\*Must be legal drinking age. Please enjoy responsibly. Please note - only staff 18yrs of age and smart serve trained may serve beer and wine to our guest, we thank you for your understanding

| Toronto Zoo Divercity Helles Lager<br>473ml (190 Cals) 4.2% alc./vol           | <sup>\$</sup> 9.53 |
|--------------------------------------------------------------------------------|--------------------|
| Mill Street Organic Lager<br>473ml (180 Cals) 4.2% alc./vol                    | \$9.53             |
| Steam Whistle Pilsner<br>473ml (230 Cals) 4.2% alc./vol                        | \$9.53             |
| Cabernet Sauvignon, Peller Family Vineyards<br>250ml (210 Cals) 12.5% alc./vol | <sup>\$</sup> 9.77 |
| Pinot Grigio Chardonnay, x0x0<br>250ml (200 Cals) 12% alc./vol                 | \$9.77             |
| Budweiser Zero, Full flavoured zero alcohol brew<br>355ml (50 Cals)            | \$4.69             |