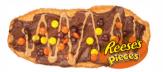

## TRIPLE TRIPTM

Chocolate Hazelnut Spread, Peanut Butter & Reese's Pieces® Candies

670 Cals