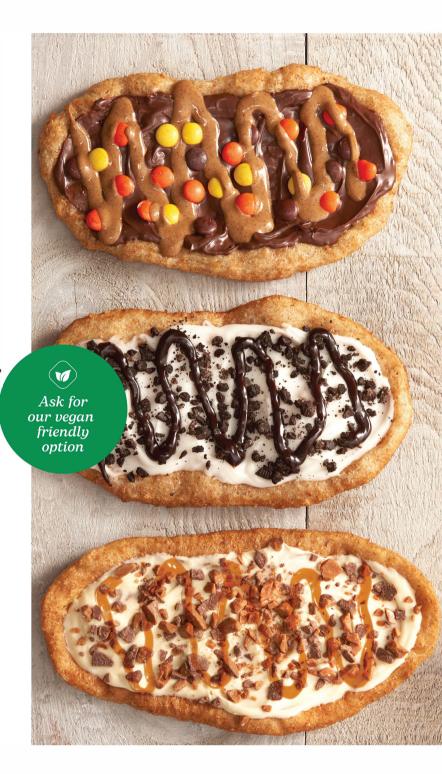

## TRIPLE TRIPTM

Chocolate Hazelnut Spread, Peanut Butter & Reese's Pieces® Candies

670 Cals