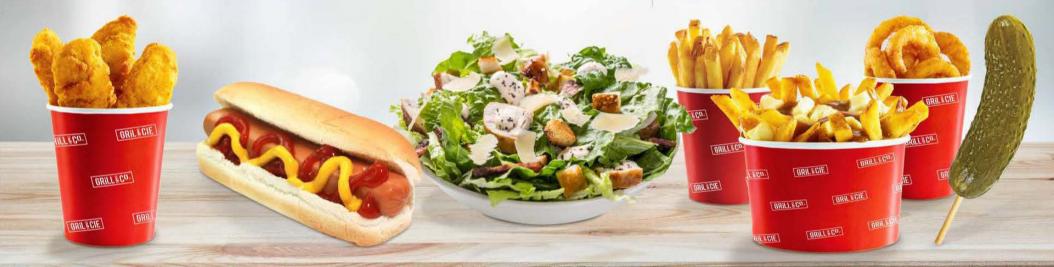

### TRADITIONAL

TRADITIONAL Smoke's Signature Gravy, Québec cheese curd 1170 Cals

### CHICKEN

CHICKEN BACON RANCH 13.99
Grilled chicken, double-smoked bacon, creamy ranch dressing 1330 Cals

BUFFALO CHICKEN
Grilled chicken, buffalo
sauce, creamy ranch
dressing, green onions
1220 Cals

### 种价的特

10.99

13.99

BACON 12.99 Double-smoked bacon 1230 Cals PULLED PORK

Chipotle pulled pork 13.99 1180 Cals

DOUBLE PORK 14.99 Chipotle pulled pork, double-smoked bacon 1220 Cals

### STORS

FRIES 6.99
860 Cals

FRIES & GRAVY 8.49
940 Cals

SMALL 5.49
CAULIFLOWER BITES
200 Cals

SMALL FRIED 7.49
CHEESE CURDS
300 Cals

### EXTRAS

GRAVY 1.99
40 - 80 Cals

SAUCE/VEGGIES 1.99
3 - 170 Cals

CHEESE CURDS 3.49
150 - 220 Cals

MEAT 3.49
40 - 180 Cals

### DEVERAGES

FOUNTAIN POP 4.49 0-390 Cals BOTTLED POP 4.69 130-210 Cals JUICE 4.69 160-210 Cals DASANI WATER 4.29 0 Cals

ICED TEA 4.69 160-210 Cals