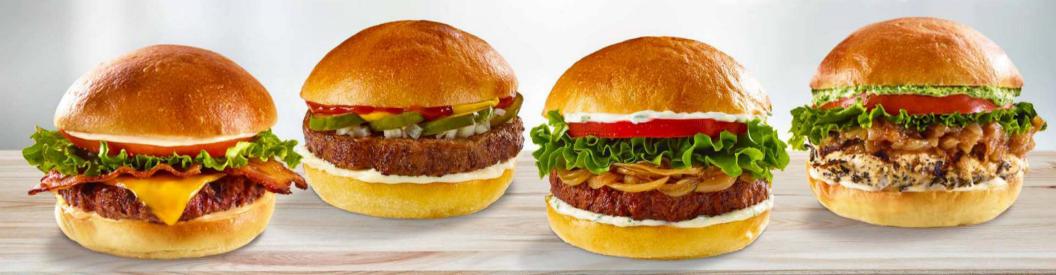

## NORTH BURGER (650 Cals)

Signature beef patty, topped with crispy bacon, melted cheddar, lettuce, tomato, housemade chipotle aioli

COMBO IT \$16.69 (1070-1400 Cals) 2

\$8.99

## CANUCK (520 Cals)

Signature beef patty, topped with onions, lettuce, tomato, pickles, ketchup, mustard and mayo

COMBO IT \$14.99 (940-1270 Cals)

\$9.09

# LIGHTLIFE® BURGER (540 Cals)

Lightlife® plant-based burger, with lettuce, tomato, caramelized onions, pickles and our herb aioli

COMBO IT \$15.09 (960-1290 Cals)

\$10.29

## THE TRAGICALLY CHICK (440 Cals)

Grilled chicken marinated in our blend of herbs and spices. caramelized onions. lettuce. tomato with chimichurri and mayo

COMBO IT \$16.29 (830-1160 Cals)

\$10.19

LOVE ME TENDERS (450 Cals)