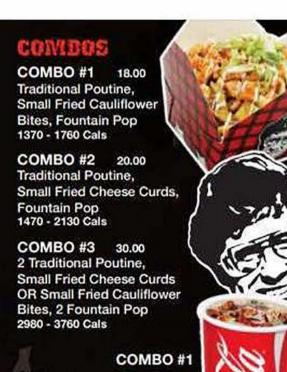

### STORS

FRIES 6.99
860 Cals

FRIES & GRAVY 8.49
940 Cals

SMALL 5.49
CAULIFLOWER BITES
200 Cals

SMALL FRIED 7.49
CHEESE CURDS
300 Cals

### DEVERAGES

FOUNTAIN POP 4.49 0-390 Cals BOTTLED POP 4.69 130-210 Cals JUICE 4.69 160-210 Cals DASANI WATER 4.29 0 Cals

ICED TEA 4.69 160-210 Cals

### COMBO UPGRADES

+ \$4.49

POUTINE (620 Cals)

+ \$1.59

ONION RINGS (480 Cals)

### SIDES & SNACKS

\$4.69

FRIES (430 Cals)

\$9.39

POUTINE (620 Cals)

\$1.29

GRAVY (70 Cals)

\$6.59