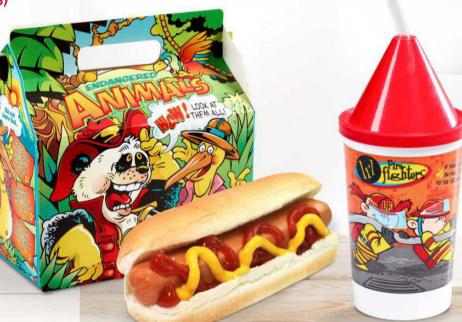

4 seasoned breaded chicken fingers with your choice of dipper

COMBO IT \$16.19 (870-1200 Cals) 6

\$6.69

HOT DOG (400 Cals)

Hotdog with ketchup, mustard and relish

COMBO IT \$12.69 (820-1150 Cals) **10.39** 