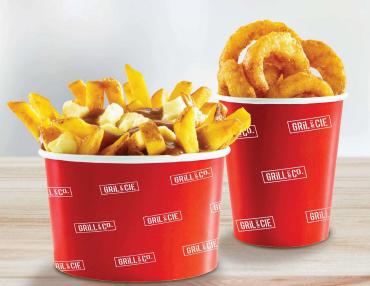

### SIDES & SNACKS

\$4.69

FRIES (430 Cals)

\$9.39

POUTINE (620 Cals)

\$1.29

GRAVY (70 Cals)

\$6.59

ONION RINGS (480 Cals)

\$1.59

PICKLE ON A STICK (10 Cals) \$4.89

LIFESAVERS POPSICLE (50 Cals)

\$6.99

HÄAGEN-DAZS (270-310 Cals)

\$5.79

DRUMSTICK (340-380 Cals)

### SIDES

\$4.69

FRIES (430 Cals)

\$9.29

POUTINE (620 Cals)

\$1.29

GRAVY (70 Cals)

\$6.59

ONION RINGS (480 Cals)

\$1.59

PICKLE ON A STICK (10 Cals)